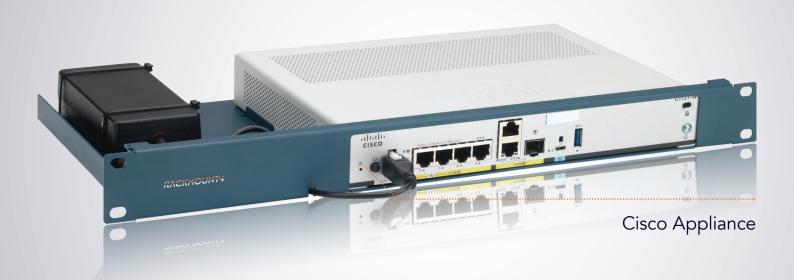

## Product Line CISRACK Type RM-CI-T10

## Supported Models cisco C1120 MODELS

DIMENSIONS 1U

COLOR Metallic Blue

PACKING DIMENSIONS 80 x 520 x 270 mm

3.14 x 20.47 x 10.63 in

PRODUCT DIMENSIONS 44 x 482 x 217 mm

(height x width x depth)  $1.73 \times 18.98 \times 8.54$  in

## ALL THE REASONS TO RACK YOUR APPLIANCE

- Rackmount.IT kits clean up your 19 inch rack and increase the reliability of your appliance.
- Easy 5-minute assembly in a 19 inch rack.
- Front facing network connections.
- Fixed appliance and power supply.
- Next to standard models, Rackmount.IT provides custom made kits in any color on project basis.