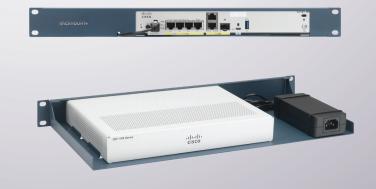

## Product Line CISRACK Type RM-CI-T10

## Supported Models cisco C1120 MODELS

DIMENSIONS 1U

COLOR Metallic Blue

PACKING DIMENSIONS 80 x 520 x 270 mm

3.14 x 20.47 x 10.63 in

PRODUCT DIMENSIONS 44 x 482 x 217 mm

(height x width x depth)  $1.73 \times 18.98 \times 8.54$  in

## ALL THE REASONS TO RACK YOUR APPLIANCE

- Rackmount.IT kits clean up your 19 inch rack and increase the reliability of your appliance.
- Easy 5-minute assembly in a 19 inch rack.
- Front facing network connections.
- Fixed appliance and power supply.
- Next to standard models, Rackmount.IT provides custom made kits in any color on project basis.