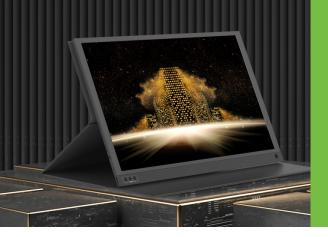

## 15.6" 1080P Portable Monitor

Lightweight and frameless with high-definition visuals

#### **Lightweight & Frameless**

This portable display will be your best travel companion, as it is 0.17" ultra slim and 1.4 pounds. Setup your work station or be prepared for a mobile presentation anytime anywhere.