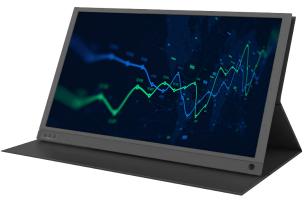

#### Advanced Quantum Dot Color

With 100% DCI-P3 and 99% Adobe RGB color space, Quantum Dot technology (QLED) delivers you brighter, crisper, and more natural colors.

**Plug & Display** Equipped with Type-C(x2) USB A, HDMI, and a 3.5mm audio jack.