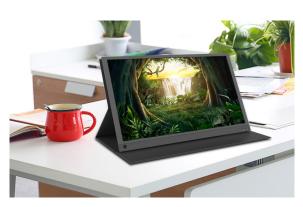

#### **Lightweight & Frameless**

This portable display will be your best travel companion, as it is 0.17" ultra slim and 1.4 pounds. Setup your work station or be prepared for a mobile presentation anytime anywhere.