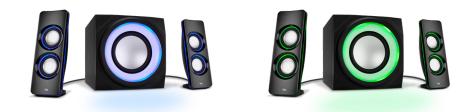

### FEATURES

- Multi-colored driver lighting with 8 color control settings:
  - Select green, blue, red, purple, yellow, or light blue lighting
  - Continuous color shifting
  - Lighting effects off
- Play music wirelessly with Bluetooth
- Controls on subwoofer:
  - On/off switch
  - Master volume control
  - Treble and Bass control
  - Headphone jack and aux input
- Dual high efficiency satellite
  drivers
- Ported subwoofer + passive radiator system