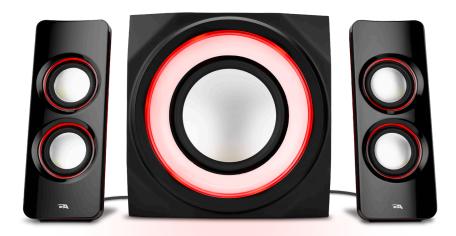

# 2.1 Bluetooth Speaker System with LED Lighting Effects

### CA-3712BT / CA-SP34BT

### FEATURES

- Multi-colored driver lighting with 8 color control settings:
  - Select green, blue, red, purple, yellow, or light blue lighting
  - Continuous color shifting
  - Lighting effects off
- Play music wirelessly with Bluetooth
- Controls on subwoofer:
  - On/off switch
  - Master volume control
  - Treble and Bass control
  - Headphone jack and aux input
- Dual high efficiency satellite
  drivers
- Ported subwoofer + passive radiator system

Cyber Acoustics, LLC. 3109 NE 109th Ave. Vancouver, WA 98682 360-883-0333 phone 360-883-4888 fax

Curve.**Lights** is the perfect mood setting audio system, great for enhancing music and movies – particularly in the dark. Bluetooth capability gives you spontaneous ability to play and control the music from any bluetooth device in the room.