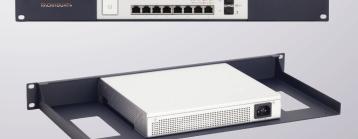

## Product Line UB-RACK

Type RM-UB-T2

## Supported Models UBIQUITI UNIFI SWITCH 8-150W

DIMENSIONS 1U COLOR Metallic Dark Blue PACKING DIMENSIONS 80 x 520 x 270 mm 3.14 x 20.47 x 10.63 in PRODUCT DIMENSIONS 44 x 482 x 217 mm (height x width x depth) 1.73 x 18.98 x 8.54 in

## ALL THE REASONS TO RACK YOUR APPLIANCE

- Rackmount.IT kits clean up your 19 inch rack and increase the reliability of your appliance.
- Easy 5-minute assembly in a 19 inch rack.
- Front facing network connections.
- Fixed appliance and power supply.
- Next to standard models, Rackmount.IT provides custom made kits in any color on project basis.