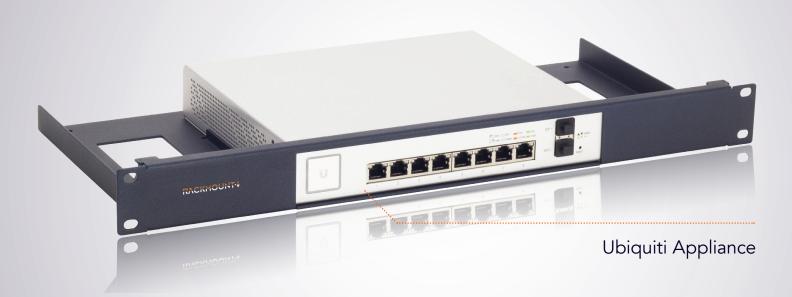

## Product Line UB-RACK

Type RM-UB-T2

## Supported Models UBIQUITI UNIFI SWITCH 8-150W

DIMENSIONS 1U COLOR Metallic Dark Blue PACKING DIMENSIONS 80 x 520 x 270 mm 3.14 x 20.47 x 10.63 in PRODUCT DIMENSIONS 44 x 482 x 217 mm (height x width x depth) 1.73 x 18.98 x 8.54 in

## ALL THE REASONS TO RACK YOUR APPLIANCE

- Rackmount.IT kits clean up your 19 inch rack and increase the reliability of your appliance.
- Easy 5-minute assembly in a 19 inch rack.
- Front facing network connections.
- Fixed appliance and power supply.
- Next to standard models, Rackmount.IT provides custom made kits in any color on project basis.