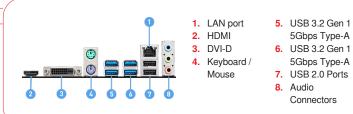

## CONNECTIONS

**BUDIO** BODIST

Gen

**SPECIFICATION** 

| Model Name         | A520M-A PRO                                                                                                           |
|--------------------|-----------------------------------------------------------------------------------------------------------------------|
| CPU Support        | Support 3rd Gen AMD Ryzen <sup>™</sup> Desktop Processors and AMD Ryzen <sup>™</sup> 4000 G-Series Desktop Processors |
| CPU Socket         | AMD Socket AM4                                                                                                        |
| Chipset            | AMD A520 Chipset                                                                                                      |
| Graphics Interface | 1x PCI-E 3.0 x16 slot                                                                                                 |
| Display Interface  | HDMI, DVI-D - Requires Processor Graphics                                                                             |
| Memory Support     | 2 DIMMs, Dual Channel DDR4-4600MHz (OC)                                                                               |
| Expansion Slots    | 1x PCI-E 3.0 x1 slot                                                                                                  |
| Storage            | 1x M.2 Gen3 x4 slot, 4x SATA 6Gb/s ports                                                                              |
| USB ports          | 6x USB 3.2 Gen 1 5Gbps (Type-A) + 6x USB 2.0                                                                          |
| LAN                | Realtek® RTL8111H Gigabit LAN                                                                                         |
| Audio              | 8-Channel (7.1) HD Audio with Audio Boost                                                                             |