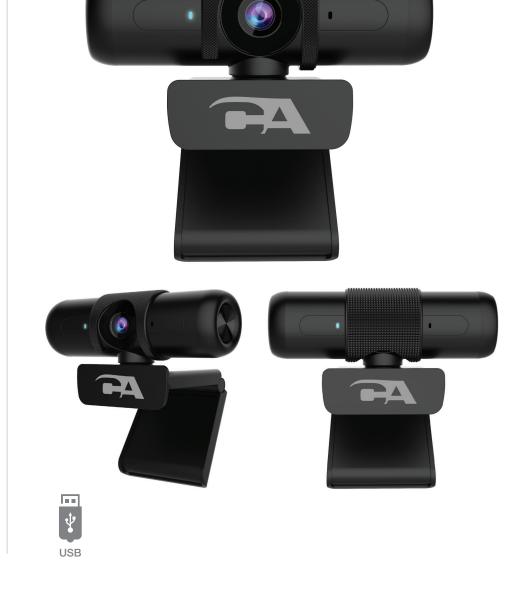

## **FEATURES**

- High Quality Full HD 1080P at 30 fps
- HD Auto Focus & Light Correction
- Omni-Directional Surround Mic
- Wide Diagonal Field of View
- Integrated rotating privacy shutter
- Universal Monitor Mount
- Plug and Play USB for easy operation
- Automatic low light correction
- Video Resolutions:
  - 1920x1080 @ 30fps
  - 1280x720 @ 30fps
  - 640x480 @ 30fps

The CA Essential Webcam 1080HD-AF delivers remarkably crisp, clear, and detailed images in vibrant colors. The **HD** Auto Focus and Light Correction adjust to the conditions to provide a consistently high definition image. The integrated Omni-Direction microphone captures the natural sound of your voice and the field of view is wide enough to include a second person.