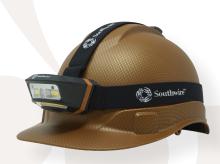

## LED HEAD LAMPS AND HAND HELD LIGHTS

- 120 Lumen Head Lamp comes with 2 Light Modes (High and Low)
- 200 Lumen Head Lamp comes with 3 Light Modes (Flood, Spot, and Downward) and is motion activated
- Both Headlamps are Detachable and Mountable Head
- Both Hand Held lights have 360 Degree Pivoting Heads
- All come with Constant current (Brightness stays constant, does not dim overtime)