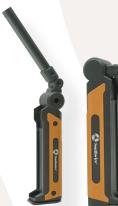

## LED HEAD LAMPS AND HAND HELD LIGHTS

- 120 Lumen Head Lamp comes with 2 Light Modes (High and Low)
- 200 Lumen Head Lamp comes with 3 Light Modes (Flood, Spot, and Downward) and is motion activated
- Both Headlamps are Detachable and Mountable Head
- Both Hand Held lights have 360 Degree Pivoting Heads
- All come with Constant current (Brightness stays constant, does not dim overtime)

| MODEL # | UPC #       | DESCRIPTION                                       | HEIGHT | WIDTH | LENGTH | WEIGHT | # ITEMS IN<br>MASTER PACK<br>(MIN. ORDER QTY) |
|---------|-------------|---------------------------------------------------|--------|-------|--------|--------|-----------------------------------------------|
| HL12RSW | 32886706783 | 120 Lumen Rechargeable LED Head Lamp              | 1.46   | 1.69  | 3.7    | 0.36   | 20                                            |
| HL25RSW | 32886706790 | 200 Lumen Rechargeable LED Head Lamp              | 1.65   | 2.2   | 3.27   | 0.44   | 20                                            |
| SL20RSW | 32886706806 | 200 Lumen Rechargeable Folding LED Handheld Light | 9.29   | 1.14  | 1.54   | 0.42   | 20                                            |
| SL50RSW | 32886706813 | 500 Lumen Rechargeable Folding LED Handheld Light | 11.93  | 1.22  | 1.73   | 0.69   | 20                                            |