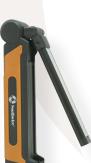

## LED HEAD LAMPS AND HAND HELD LIGHTS

- 120 Lumen Head Lamp comes with 2 Light Modes (High and Low)
- 200 Lumen Head Lamp comes with 3 Light Modes (Flood, Spot, and Downward) and is motion activated
- Both Headlamps are Detachable and Mountable Head
- Both Hand Held lights have 360 Degree Pivoting Heads
- All come with Constant current (Brightness stays constant, does not dim overtime)

| MODEL # | UPC #       | DESCRIPTION                                       | HEIGHT | WIDTH | LENGTH | WEIGHT | # ITEMS IN<br>MASTER PACK<br>(MIN. ORDER QTY) |
|---------|-------------|---------------------------------------------------|--------|-------|--------|--------|-----------------------------------------------|
| HL12RSW | 32886706783 | 120 Lumen Rechargeable LED Head Lamp              | 1.46   | 1.69  | 3.7    | 0.36   | 20                                            |
| HL25RSW | 32886706790 | 200 Lumen Rechargeable LED Head Lamp              | 1.65   | 2.2   | 3.27   | 0.44   | 20                                            |
| SL20RSW | 32886706806 | 200 Lumen Rechargeable Folding LED Handheld Light | 9.29   | 1.14  | 1.54   | 0.42   | 20                                            |
| SL50RSW | 32886706813 | 500 Lumen Rechargeable Folding LED Handheld Light | 11.93  | 1.22  | 1.73   | 0.69   | 20                                            |