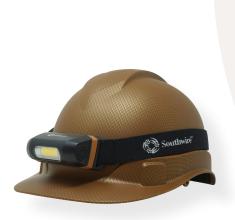

## LED HEAD LAMPS AND HAND HELD LIGHTS

- 120 Lumen Head Lamp comes with 2 Light Modes (High and Low)
- 200 Lumen Head Lamp comes with 3 Light Modes (Flood, Spot, and Downward) and is motion activated
- Both Headlamps are Detachable and Mountable Head
- Both Hand Held lights have 360 Degree Pivoting Heads
- All come with Constant current (Brightness stays constant, does not dim overtime)