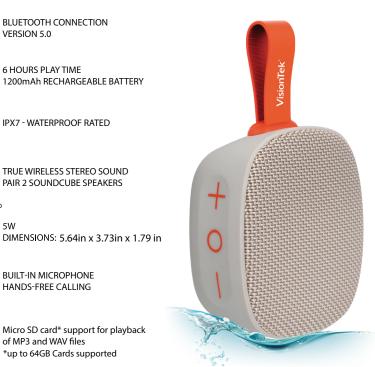

## Small, portable sound for any environment.

This speaker is built to IPX7 – Waterproof specification which lets you listen to music no matter the weather. With TWS, you can pair two SoundCubes to create true stereo sound. With over 6 hours of playback time per charge, you're set for whatever you want to do.

#### **Bluetooth 5.0 Connections**

With the latest in Bluetooth 5.0 technology, you'll experience quality playback, longer run times and enhanced features like TWS.

#### TWS - Pair 2 SoundCubes

Two SoundCube speakers can be paried in TWS mode to allow a true stereo sound experience.

All specifications are subject to change without notice. Products may not be available in all markets. The VisionTek name and design are registered trademarks of VisionTek Products, LLC. All other registered and unregistered trademarks are the property of their respective owners.