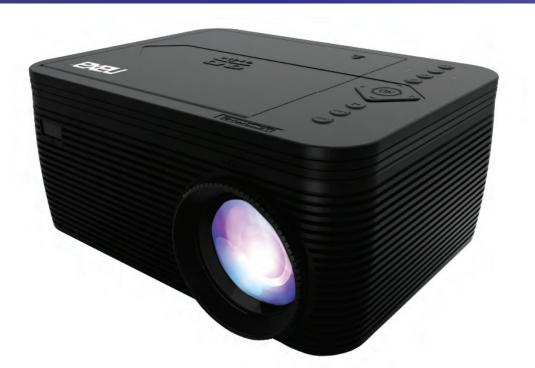

## **FEATURES:**

- Enjoy all your favorite sports teams, movies, and TV shows with friends and family in an immersive LCD entertainment experience
- Built-in DVD Player allows you to watch all your treasured DVD with a Cinema experience
- Enjoy streaming all types of movies, music, and media through various apps by connecting a compatible streaming device such as: Amazon® Fire Stick, Roku® Streaming Stick, or Google® Chrome Stick (streaming devices not included).
- Bluetooth® functionality allows you to connect the projector to external speakers for a better sound experience
- · LCD projector delivers high-quality entertainment in vivid imagery
- Offers a wide variety of multi-media functionality, allowing you to stream media via USB flash drives, memory cards, 2 HDMI connections, and AV IN connection with ease
- Many different inputs allow for connecting your favorite devices such as: cable boxes, game consoles, blue-ray players, and streaming devices like smartphones, tablets, Roku® sticks, Amazon® Fire Stick, Google Chrome Stick & Apple® TV
- · Listen to your favorite media privately and distraction-free thanks to the 3.5mm headphone input
- High-powered speakers will fill any entertainment room for all to enjoy
- Long-lasting LED bulb life delivers up to 20,000 hours of usage at a time
- Full-function remote control allows you to conveniently operate your projector entirely from the comfort of your couch
- · Accessories included: UL Power adaptor, Full-function Remote control, User manual
- Product Dimensions: 7.98" x 6.9" x 3.8"
- UPC: 840005015605
- \* For more detailed information about this product including set up information, please download the Setup sheet for this item from the Naxa site.
- \* Features, specifications, measurements and weights may be subject to change without prior notice.