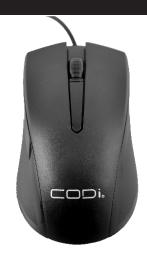

## 1200 DPI Desktop Mouse

Glide smoothly over nearly any surface with the 1200 DPI Wired USB Optical Mouse. This mouse is designed for comfort with an ergonomically shaped design. Featuring 1200 dpi, three buttons and scroll wheel to streamline tasks and simplify input functions. The optical sensor eliminates irregular cursor movement.

## **FEATURES**

- PLUG AND PLAY USB-A CONNECTION No drivers needed
- AMBIDEXTROUS DESIGN FOR LEFT OR RIGHT-HANDED USE
- 3 BUTTONS AND SCROLL WHEEL
- RED LED SENSOR LIGHT
- 1200 OPTICAL DPI Provides accuracy and precision on a variety of surfaces
- BUILT FOR COMFORT with ergonomically shaped design and soft rubber grip
- PC AND MAC COMPATIBLE