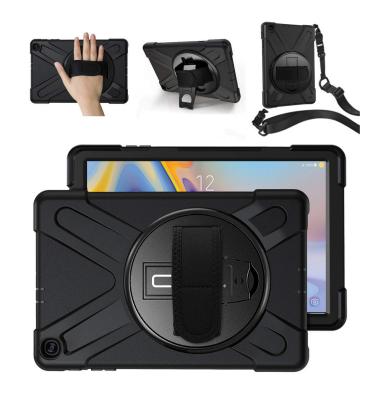

# Rugged Case for Samsung Galaxy Tab A 10.5 - SM-T590/T595

Get a complete 3-in-1 solution that provides 360-degree of device protection from CODi for ultimate protection. Case comes complete with an integrated, screen protector, rotating kickstand, and hand/shoulder neoprene strap. This durable cover is drop-resistant, shock-absorbing and can be used for work or school. Case includes a polycarbonate tray and front with a thick and raised silicone bumper for increased corner protection. CODi's Rugged Cases are easy to install, comfortable to use, and gives the user confidence their device is protected. No matter the environment, your device is sure to survive all bumps and drops.

### **FEATURES**

- 3-PART DESIGN
- 360-DEGREE PROTECTION
- INCLUDES INTEGRATED SCREEN PROTECTOR
- INTEGRATED KICK-STAND ON BACK
- PORTRAIT OR LANDSCAPE VIEWING
- 360-DEGREE ROTATING, ADJUSTABLE NEOPRENE HAND STRAP
- THICK SILICONE BUMPERS ON CORNERS FOR ENHANCED SCREEN PROTECTION
- INCLUDES ADJUSTABLE, DETACHABLE SHOULDER STRAP THAT CAN BE SECURED AT ALL FOUR CASE CORNERS
- MATERIALS: POLYCARBONATE, SILICONE
- WARRANTY: ONE YEAR WARRANTY