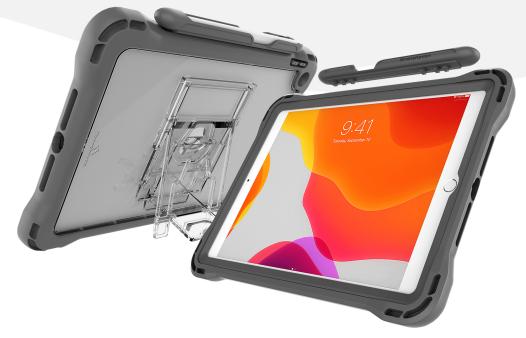

## Edge 360 Case for 10.2-inch iPad (7th, 8th, 9th Gen)

The Edge 360 case for iPad 10.2-inch (7th, 8th, 9th Gen) is the ultimate pairing of protection and functionality. The case features 360-degree device protection, including a solid TPU base and integrated screen protector. The case uses impact-dispersing Crumple Zone Corner construction to protect vulnerable corners of the device and achieve maximum drop protection. The integrated non-skid stand allows the device to be easily used in landscape mode. The clear back panel of the case is perfect for asset scanning without having to remove the case, making it an ideal solution for the K-12 environment.

## **Features**

- Integrated screen protector encases the device in 360-degree protection with (optional) overlay
- Crumple Zone™ Corners absorb and deflect impact
- Drop tested to exceed Military Drop-Test Standards (MIL-STD-810G)
- Back of case features adjustable, 2-stage stand for typing and viewing modes. Stand lies flush with the back of the case when not in use, and is self-repairing if pushed too far.
- Easy device installation (<5 seconds)</li>
- Detachable stylus holder sold separately
- Tested and approved at a 3rd party lab selected by Apple to ensure this case meets their strict requirements.