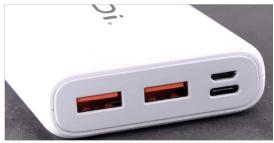

#### FEATURES

- UP TO 70 HOURS OF BATTERY
- CAPACITY: 10,000MAH @ 3.7V (37WH)
- FAST CHARGING EQUIPPED
- CHARGING CAPACITY: UP TO 5 FULL SMARTPHONE CHARGES
- POWERBANK CHARGING TIME: 3 HOURS 9V/2.0A
- INPUT: MICRO USB AND TYPE C
- OUTPUT: TYPE C AND DUAL USB
- BATTERY TYPE: LITHIUM-ION BATTERY