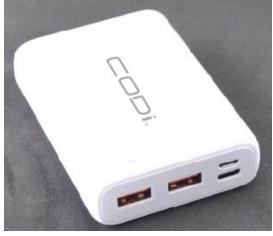

# 10,000mAh PowerBank Charger with Quick Charge™

A slim, stylish portable backup charger that's engineered to provide a fast charge to your smartphone, tablet, headphones, cameras, and other rechargeable electronic devices that use a power cord compatible with the battery output connections.

#### FEATURES

- UP TO 70 HOURS OF BATTERY
- CAPACITY: 10,000MAH @ 3.7V (37WH)
- FAST CHARGING EQUIPPED
- CHARGING CAPACITY: UP TO 5 FULL SMARTPHONE CHARGES
- POWERBANK CHARGING TIME: 3 HOURS 9V/2.0A
- INPUT: MICRO USB AND TYPE C
- OUTPUT: TYPE C AND DUAL USB
- BATTERY TYPE: LITHIUM-ION BATTERY

## PRODUCT SPECS

| PART NUMBER | A03031                  |
|-------------|-------------------------|
| CAPACITY    | 10000 mAh @ 3.7V (37Wh) |
| WEIGHT      | 6.6 ounces              |
| DIMENSIONS  | 90.5mm x 62mm x 22.2mm  |
| WARRANTY    | One Year Warranty       |