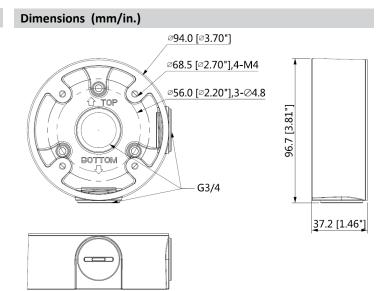

## **Technical Specifications**

| Ordering Information   |                                                |  |
|------------------------|------------------------------------------------|--|
| Humidity               | 0% to 90% RH                                   |  |
| Operating Temperature  | -40 °C to 60 °C (-40 °F to 140 °F)             |  |
| Color                  | Black                                          |  |
| Load Bearing Capacity  | 3.0 kg (6.61 lb)                               |  |
| Weight                 | 0.17 kg (0.37 lb)                              |  |
| Pipe Thread            | G3/4 in.                                       |  |
| Dimensions (W x H x D) | ø96.70 mm x 37.20 mm<br>(ø3.81 in. x 1.46 in.) |  |
| Material               | Aluminum                                       |  |