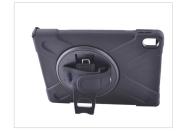

## Rugged Case for iPad® Pro 11"

CODi's Rugged Case for the iPad® Pro 11" is a complete 3-in-1 solution that provides 360° of device protection. It includes a polycarbonate tray and front with a thick silicone bumper for increased corner protection. The case is easy to install, comfortable to use, and gives the user confidence their iPad® is protected no matter the environment.

## **FEATURES**

- 3-PART DESIGN GIVES YOUR IPAD® 360° PROTECTION
- INTEGRATED KICK-STAND FOR PORTRAIT OR LANDSCAPE VIEWING MODES
- 360° ROTATING, ADJUSTABLE NEOPRENE HAND STRAP
- THICK SILICONE BUMPERS AT EACH CORNER FOR ENHANCED SCREEN PROTECTION
- COMPATIBLE WITH TEMPERED GLASS SCREEN PROTECTORS
- INCLUDES ADJUSTABLE, DETACHABLE SHOULDER STRAP THAT CAN BE SECURED AT ALL FOUR CASE CORNERS
- EASY ACCESS TO PORTS, BUTTONS, CAMERAS AND SPEAKERS