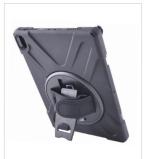

## Rugged Case for iPad® Pro 11"

CODi's Rugged Case for the iPad® Pro 11" is a complete 3-in-1 solution that provides 360° of device protection. It includes a polycarbonate tray and front with a thick silicone bumper for increased corner protection. The case is easy to install, comfortable to use, and gives the user confidence their iPad® is protected no matter the environment.

## **FEATURES**

- 3-PART DESIGN GIVES YOUR IPAD® 360° PROTECTION
- INTEGRATED KICK-STAND FOR PORTRAIT OR LANDSCAPE VIEWING MODES
- 360° ROTATING, ADJUSTABLE NEOPRENE HAND STRAP
- THICK SILICONE BUMPERS AT EACH CORNER FOR ENHANCED SCREEN PROTECTION
- COMPATIBLE WITH TEMPERED GLASS SCREEN PROTECTORS
- INCLUDES ADJUSTABLE, DETACHABLE SHOULDER STRAP THAT CAN BE SECURED AT ALL FOUR CASE CORNERS
- EASY ACCESS TO PORTS, BUTTONS, CAMERAS AND SPEAKERS