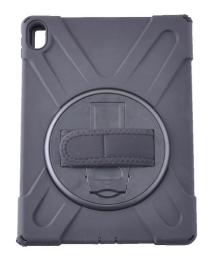

## Rugged Case for iPad® Pro 11"

CODi's Rugged Case for the iPad® Pro 11" is a complete 3-in-1 solution that provides 360° of device protection. It includes a polycarbonate tray and front with a thick silicone bumper for increased corner protection. The case is easy to install, comfortable to use, and gives the user confidence their iPad® is protected no matter the environment.

## **FEATURES**

- 3-PART DESIGN GIVES YOUR IPAD® 360° PROTECTION
- INTEGRATED KICK-STAND FOR PORTRAIT OR LANDSCAPE VIEWING MODES
- 360° ROTATING, ADJUSTABLE NEOPRENE HAND STRAP
- THICK SILICONE BUMPERS AT EACH CORNER FOR ENHANCED SCREEN PROTECTION
- COMPATIBLE WITH TEMPERED GLASS SCREEN PROTECTORS
- INCLUDES ADJUSTABLE, DETACHABLE SHOULDER STRAP THAT CAN BE SECURED AT ALL FOUR CASE CORNERS
- EASY ACCESS TO PORTS, BUTTONS, CAMERAS AND SPEAKERS