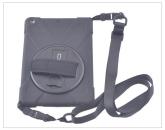

## Rugged Case for iPad® Pro 11"

CODi's Rugged Case for the iPad® Pro 11" is a complete 3-in-1 solution that provides 360° of device protection. It includes a polycarbonate tray and front with a thick silicone bumper for increased corner protection. The case is easy to install, comfortable to use, and gives the user confidence their iPad® is protected no matter the environment.

## **FEATURES**

- 3-PART DESIGN GIVES YOUR IPAD® 360° PROTECTION
- INTEGRATED KICK-STAND FOR PORTRAIT OR LANDSCAPE VIEWING MODES
- 360° ROTATING, ADJUSTABLE NEOPRENE HAND STRAP
- THICK SILICONE BUMPERS AT EACH CORNER FOR ENHANCED SCREEN PROTECTION
- COMPATIBLE WITH TEMPERED GLASS SCREEN PROTECTORS
- INCLUDES ADJUSTABLE, DETACHABLE SHOULDER STRAP THAT CAN BE SECURED AT ALL FOUR CASE CORNERS
- EASY ACCESS TO PORTS, BUTTONS, CAMERAS AND SPEAKERS