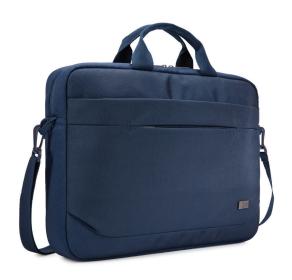

## CASE LOGIC ADVANTAGE 15.6" ATTACHÉ

## ADVA116

A streamlined laptop bag with smart storage for the modern professional.

- 1. Slim case with padded storage for a laptop up to 15.6"
- 2. Dedicated slip pocket for a 10.1" tablet
- 3. Spacious front pocket with organization panel for pens and small electronics, plus plenty of room for bulky charging cords
- 4. Front pocket with hidden zipper garage keeps phone secure and accessible
- 5. Designated file pocket keeps documents separate from electronics
- 6. Removable, padded shoulder strap adjusts for a custom fit
- Padded top handle provide an alternative carry option
- 8. Luggage strap securely attaches slim case to most rolling luggage