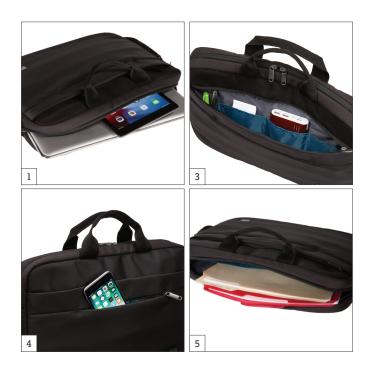

## ADVA116

A streamlined laptop bag with smart storage for the modern professional.

- 1. Slim case with padded storage for a laptop up to 15.6"
- 2. Dedicated slip pocket for a 10.1" tablet
- 3. Spacious front pocket with organization panel for pens and small electronics, plus plenty of room for bulky charging cords
- 4. Front pocket with hidden zipper garage keeps phone secure and accessible
- 5. Designated file pocket keeps documents separate from electronics
- 6. Removable, padded shoulder strap adjusts for a custom fit
- Padded top handle provide an alternative carry option
- 8. Luggage strap securely attaches slim case to most rolling luggage