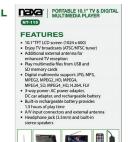

External

Flip Out Stand

Additional Table Top Stand Included

Remote Control

DC Car Adapter

- Enjoy TV broadcasts on a 10" LCD screen (1024 x 600) while on the go
- Built-in digital ATSC TV tuner receives Free over-the-air HD TV stations
- · Additional external antenna for enhanced TV reception
- Plays multimedia files from USB and SD memory cards with support for: JPG, MP3, MPEG2, MPEG2\_HD, MPEG4, MPEG4\_SD, MPEG4\_HD, H.264, FLV
- A/V input and external antenna input connectors
- Headphone jack (3.5 mm) and built-in stereo speakers
- 3-way Power: AC power adapter, DC car adapter, and rechargeable battery (2200 mAh)
- Accessories included: Remote control, stand, AC power adapter, DC car power cord, antenna extension adapter, external antenna, A/V cable
- Product Dimenions: 11.81" x 7.09" x 1.38"
- Product Weight: 2.50 lbs.
- Giftbox Dimensions: 12.20" x 7.95" x 4.65"
- Giftbox Weight: 3.50 lbs.
- Units per Master Carton: 4
- Master Carton Dimensions: 19.15" x 10.10" x 8.74"
- Master Carton Weight: 14.70 lbs.
- · UPC: 840005012864