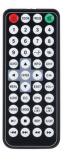

External

Flip Out Stand

Additional Table Top Stand Included

Remote Control

DC Car Adapter

- Enjoy TV broadcasts on a 10" LCD screen (1024 x 600) while on the go
- Built-in digital ATSC TV tuner receives Free over-the-air HD TV stations
- · Additional external antenna for enhanced TV reception
- Plays multimedia files from USB and SD memory cards with support for: JPG, MP3, MPEG2, MPEG2\_HD, MPEG4, MPEG4\_SD, MPEG4\_HD, H.264, FLV
- A/V input and external antenna input connectors
- Headphone jack (3.5 mm) and built-in stereo speakers
- 3-way Power: AC power adapter, DC car adapter, and rechargeable battery (2200 mAh)
- Accessories included: Remote control, stand, AC power adapter, DC car power cord, antenna extension adapter, external antenna, A/V cable
- Product Dimenions: 11.81" x 7.09" x 1.38"
- Product Weight: 2.50 lbs.
- Giftbox Dimensions: 12.20" x 7.95" x 4.65"
- Giftbox Weight: 3.50 lbs.
- Units per Master Carton: 4
- Master Carton Dimensions: 19.15" x 10.10" x 8.74"
- Master Carton Weight: 14.70 lbs.
- · UPC: 840005012864