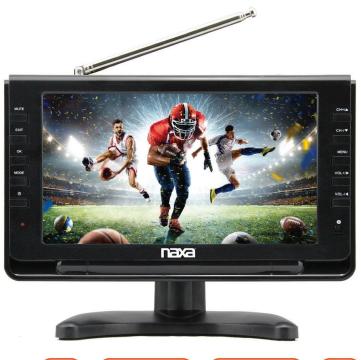

External

Flip Out Stand

Additional Table Top Stand Included

Remote Control

DC Car Adapter

- Enjoy TV broadcasts on a 10" LCD screen (1024 x 600) while on the go
- Built-in digital ATSC TV tuner receives Free over-the-air HD TV stations
- · Additional external antenna for enhanced TV reception
- Plays multimedia files from USB and SD memory cards with support for: JPG, MP3, MPEG2, MPEG2\_HD, MPEG4, MPEG4\_SD, MPEG4\_HD, H.264, FLV
- A/V input and external antenna input connectors
- Headphone jack (3.5 mm) and built-in stereo speakers
- 3-way Power: AC power adapter, DC car adapter, and rechargeable battery (2200 mAh)
- Accessories included: Remote control, stand, AC power adapter, DC car power cord, antenna extension adapter, external antenna, A/V cable
- Product Dimenions: 11.81" x 7.09" x 1.38"
- Product Weight: 2.50 lbs.
- Giftbox Dimensions: 12.20" x 7.95" x 4.65"
- Giftbox Weight: 3.50 lbs.
- Units per Master Carton: 4
- Master Carton Dimensions: 19.15" x 10.10" x 8.74"
- Master Carton Weight: 14.70 lbs.
- · UPC: 840005012864