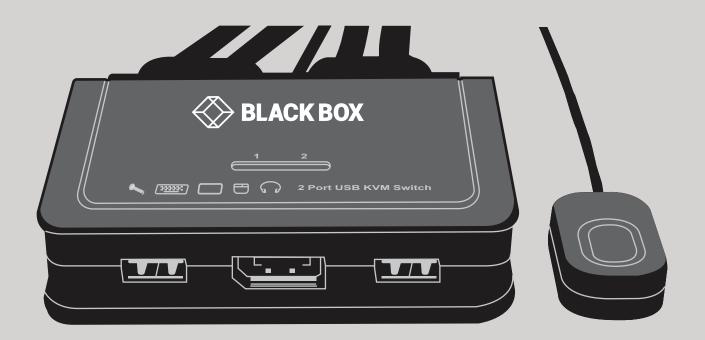

#### INTRODUCTION

The KV62-CBL is a 2-port DisplayPort USB KVM switch with 2 sets of USB KVM & Audio/Mic combo cables and a wired Quick-Switch button for easy connection to your two computers. It allows you to access, control, boot and reboot two USB-enabled multimedia computers with only one USB keyboard, mouse, display, speaker set and microphone.

#### **FEATURES**

- INCLUDES ONE WIRED QUICKSWITCH BUTTON FOR INSTANT SWITCHING
- HAS TWO FIXED DISPLAYPORT USB KVM AUDIO/MIC COMBO CABLES
- SUPPORTS DISPLAY RESOLUTION UP TO 3840 X 2160 @ 60 HZ
- COMPATIBLE WITH DISPLAYPORT 1.2
- USB 2.0 HUB PORTS FOR KEYBOARD, MOUSE OR OTHER HIGH-SPEED USB DEVICES
- INDEPENDENT/SIMULTANEOUS SWITCHING OF PC AND AUDIO/MIC CHANNEL