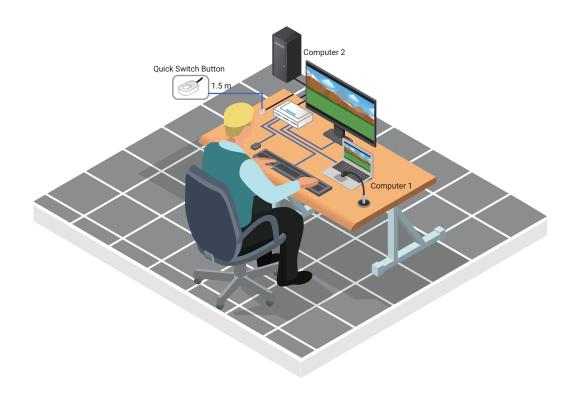

## **APPLICATION DIAGRAM**

For easy and fast switching between two computers, you can use the QuickSwitch button.

The KV62-CBL DisplayPort USB cable KVM switch offers USB 2.0 interface technology for plug-andplay and hot-plug abilities. In addition to connect to mouse or keyboard, those two USB 2.0 ports can also be connected to other high-speed USB devices.