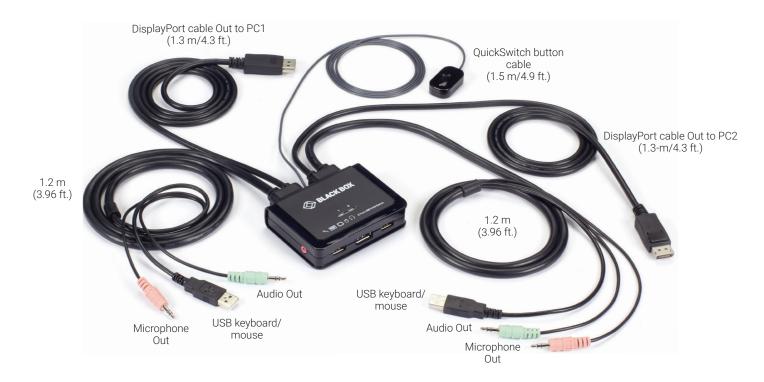

#### 2-PORT DISPLAYPORT USB KVM SWITCH, 4K (KV62-CBL)

| 2-PORT DISPLAYPORT USB  | KVM SWITCH (KV62-CBL)                                                                                                                                            |  |
|-------------------------|------------------------------------------------------------------------------------------------------------------------------------------------------------------|--|
| PC CONNECTIONS          | 2                                                                                                                                                                |  |
| CONSOLE CONNECTIONS     | 1                                                                                                                                                                |  |
| CABLES                  | Fixed (2) 1.2-meter/3.96-foot USB KVM & Audio/Mic Combo Cables (2) USB Type A (2) 1.3-meter/4.3-foot DisplayPort 1.2 (2) 3.5-mm audio plugs (2) 3.5-mm mic plugs |  |
| CONSOLE PORT CONNECTORS | (2) USB 2.0 Type A (Keyboard & Mouse / High-speed USB devices) (1) DisplayPort 1.2 (1) 3.5-mm audio jack (1) 3.5-mm mic jack                                     |  |
| QUICKSWITCH BUTTON      | (1) 1.5-m wired QuickSwitch Button for instant switching                                                                                                         |  |
| PC SELECTION            | QuickSwitch button/Hotkeys/Switching Software                                                                                                                    |  |
| PC PORT LED             | (2) orange                                                                                                                                                       |  |
| VIDEO RESOLUTION        | 3840 x 2160                                                                                                                                                      |  |
| POWER TYPE              | USB bus-powered                                                                                                                                                  |  |
| BUTTON DIMENSION        | 1"H x 3.3"W x 3.8"D (2.5 x 8.3 x 9.7 cm)                                                                                                                         |  |
| HOUSING                 | Plastic                                                                                                                                                          |  |
| SAFETY/EMISSIONS        | FCC, CE                                                                                                                                                          |  |