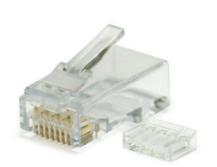

## STANDARD 2-PC CAT6 RJ45 CONNECTOR

**0E-CAT6PRNG - 100 PCS** 

## COMPATIBLE CRIMP TOOL: 0E-RJ45TOOL

The WBOX Standard 2-PC CAT6 modular plugs are designed for RJ45 connector installations. Designed for the conductors to be arranged in a high low stagger for high performance. The 2 pronged contacts provide reliable connections with solid and stranded wire.

- CABLE TYPE: CATSE
- CONNECTOR TYPE: RJ45
- SOLID OR STRANDED, 24 23 AWG
- POSITION & CONTACTS: 8P 8C
- PVC PLASTIC; 50µ GOLD PLATED CONTACTS
- HIGH LOW STAGGERED CONDUCTORS
- COLOR: CLEAR

PART #: **0E-CAT6PRNG** 