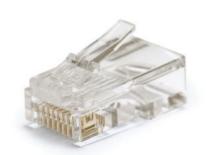

## PASS THROUGH CAT5E RJ45 CONNECTOR

0E-CAT5RJ45J - 100 PCS 0E-CAT5RJ45P - 50 PCS

## COMPATIBLE CRIMP TOOL: 0E-RJ45TOOL

The WBOX Pass Through CAT5E modular plugs are designed for fast RJ45 connector installations. Conductors easily pass through RJ45 connector for fast and easy verification of wire sequence.

• CABLE TYPE: CAT5E

• CONNECTOR TYPE: RJ45

• SOLID OR STRANDED, 24 - 23 AWG

• POSITION & CONTACTS: 8P 8C

• PVC PLASTIC; 50µ GOLD PLATED CONTACTS

• VOLTAGE RATING: 125 VOLTS AC, AT 1.5 AMPS

• COLOR: CLEAR

PART #: **0E-CAT5RJ45J** 