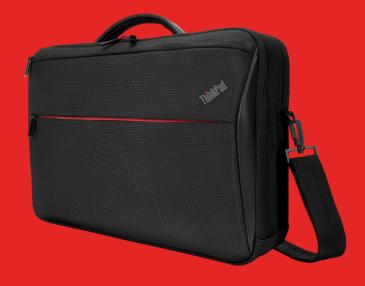

### LENOVO™ THINKPAD® PROFESSIONAL 15.6" TOP-LOAD CASE

#### ◆ Modern design

A new take on the traditional full-size top-load case for today's professional.