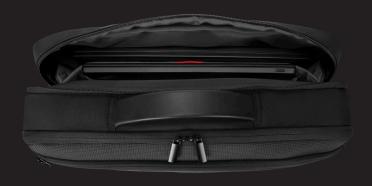

#### Convenient features

PC compartment with tablet pocket, large storage area, workstation, and pockets for all your accessories and personal items.

#### **SPECIFICATIONS**

**Device Storage** Supports laptops up to 15.6", with a separate padded pocket to protect smaller devices

Main Storage Large area with zippered and open pockets for adapters and other accessories