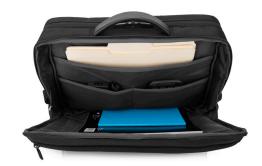

#### Convenient features

PC compartment with tablet pocket, large storage area, workstation, and pockets for all your accessories and personal items.

Front Pockets Workstation, key fob, and large zippered pocket for quick access

· Padded carry handle

Sturdy, adjustable shoulder straps

· Trolley strap

Warranty Limited Lifetime

Part Number 4X40Q26384

Comfort/Convenience