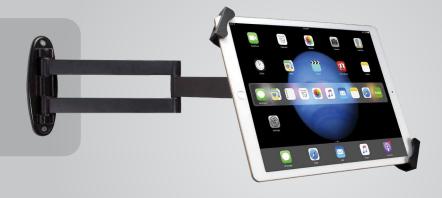

## **Articulating Security Wall Mount**

Security meets functionality with the Articulating Security Wall Mount for 7-13 Inch Tablets from CTA Digital. Perfect for classrooms, conference rooms, or doctors' offices, this powerful holder makes your tablet the protected centerpiece of your workspace. 4 pliable joints allow for vast positioning options, while a 360-degree rotating holder enables quick shifts between portrait and landscape orientations. This arm mount combines its full range of maneuverability with space-saving ingenuity, from its maximum extension of 16.5 inches to folding nearly flush against the wall, while a lock and key security system keeps your tablet protected against theft. The arm mounts easily to any wall with a set of included hardware, and the adjustable holder accommodates any 7-13 inch tablets, including the iPad mini 4, iPad Pro, iPad Air, Surface Pro, or Galaxy Tab S2.