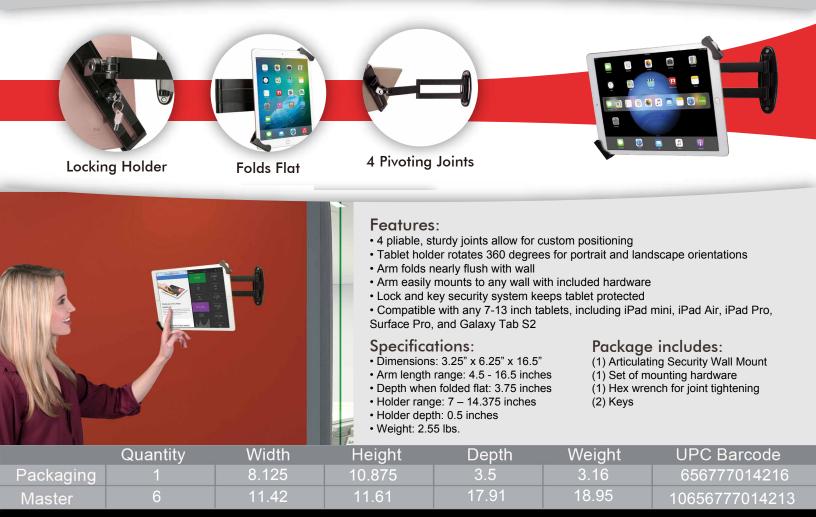

## **Articulating Security Wall Mount**

Security meets functionality with the Articulating Security Wall Mount for 7-13 Inch Tablets from CTA Digital. Perfect for classrooms, conference rooms, or doctors' offices, this powerful holder makes your tablet the protected centerpiece of your workspace. 4 pliable joints allow for vast positioning options, while a 360-degree rotating holder enables quick shifts between portrait and landscape orientations. This arm mount combines its full range of maneuverability with space-saving ingenuity, from its maximum extension of 16.5 inches to folding nearly flush against the wall, while a lock and key security system keeps your tablet protected against theft. The arm mounts easily to any wall with a set of included hardware, and the adjustable holder accommodates any 7-13 inch tablets, including the iPad mini 4, iPad Pro, iPad Air, Surface Pro, or Galaxy Tab S2.