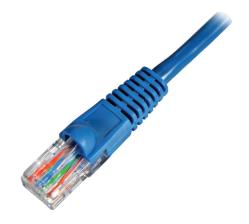

## **CAT6 PATCH CABLE**

NETWORKING CABLE COMMERCIAL AND RESIDENTIAL

Quality network cable used for hubs, switches, routers, DSL/ cable modems, patch panels and other high performance networking applications. The molded, snagless boot prevents unwanted cable snags during installation with extra strain-relief.

- MOLDED, SNAGLESS BOOTS
- 100% COPPER
- 24AWG
- 8P/8C 50 MICRON GOLD PLATED CONNECTORS
- PVC CABLE JACKET
- 568B WIRING COLOR CODE
- 550 MHz
- Warranty: Limited Lifetime

PART #: 0E-C6BL1

0E-C6BL3

0E-C6BL5 0E-C6BL7