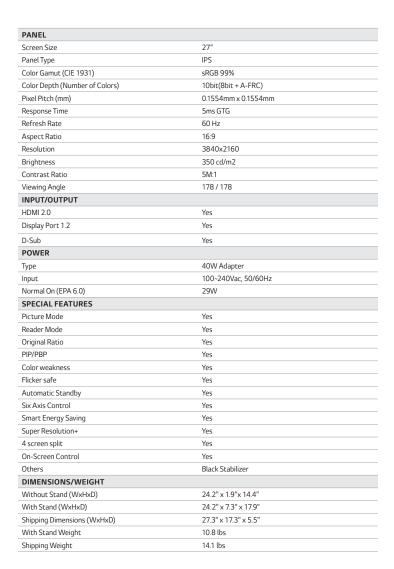

## 27" Ultra HD IPS 4K Monitor

27"

\* Class size: See below for details.

Ultra HD IPS 4K
sRGB over 99%
Freesync (at 60Hz)
Color Calibrated
Game Mode, Black Stabilizer
On-Screen Control
My Display Presets
HDMI x 2, Display Port