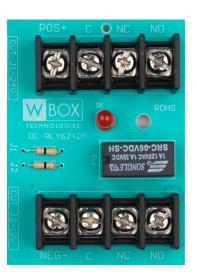

## **SPEC SHEET**

## 1 AMP 120VAC/2 AMP 28VDC RELAY MODULE

0E-RLY6242A 1A 120VAC OR 2A 28VDC DPDT CONTACTS 6, 12 OR 24VDC OPERATION

Applications include intrusion, access control, video surveillance and other systems requiring control or activation of electronic devices. Operations include dry contacts, latching dry contacts, polarity reversal and line seizure. Includes double-sided foam mounting tape.

- 6, 12 OR 24VDC SELECTABLE OPERATION
- 1 AMP 120VAC OR 2A 28VDC DPDT CONTACTS
- 30 MA CURRENT DRAW
- AC INPUT REQUIRED: 6VDC 1.8VA, 12VDC 3.6VA, 24VDC 7.2A
- OPERATING TEMP.: -13°F to 131°F (-25°C to 55°C)
- STORAGE TEMP.: -13°F to 158°F (-25°C to 70°C)
- HUMIDITY: 0 TO 95%