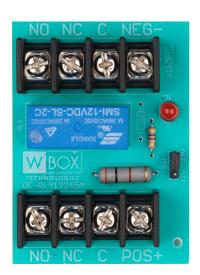

## **SPEC SHEET**

## 5 AMP 220VAC/28VDC RELAY MODULE

0E-RLY12245A 5A 220VAC OR 28VDC DPDT CONTACTS 12 OR 24VDC SELECTABLE OPERATION

Applications include intrusion, access control, video surveillance and other systems requiring control or activation of electronic devices. Operations include dry contacts, latching dry contacts, polarity reversal and line seizure. Includes double-sided foam mounting tape.