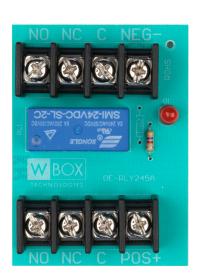

## **SPEC SHEET**

## 5 AMP 220VAC/28VDC RELAY MODULE

0E-RLY245A 5A 220VAC OR 28VDC DPDT CONTACTS 24VDC OPERATION

Applications include intrusion, access control, video surveillance and other systems requiring control or activation of electronic devices. Operations include dry contacts, latching dry contacts, polarity reversal and line seizure. Includes double-sided foam mounting tape.