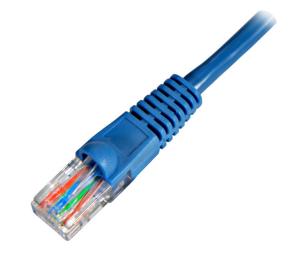

## **CAT6 PATCH CABLE**

NETWORKING CABLE COMMERCIAL AND RESIDENTIAL

Quality network cable used for hubs, switches, routers, DSL/ cable modems, patch panels and other high performance networking applications. The molded, snagless boot prevents unwanted cable snags during installation with extra strain-relief.

- MOLDED, SNAGLESS BOOTS
- 100% COPPER
- 24AWG
- 8P/8C 50 MICRON GOLD PLATED CONNECTORS
- PVC CABLE JACKET
- 568B WIRING COLOR CODE
- 550 MHz
- Warranty: Limited Lifetime

PART #: 0E-C6BL1

0E-C6BL3 0E-C6BL5 0E-C6BL7