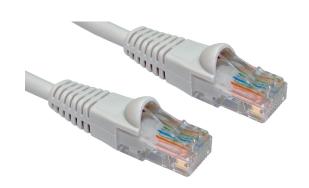

## **CAT5E PATCH CABLE**

NETWORKING CABLE
COMMERCIAL AND RESIDENTIAL

Quality network cable used for hubs, switches, routers, DSL/ cable modems, patch panels and other high performance networking applications. The molded, snagless boot prevents unwanted cable snags during installation with extra strain-relief.

- MOLDED, SNAGLESS BOOTS
- 100% COPPER
- 24AWG
- 8P/8C 50 MICRON GOLD PLATED CONNECTORS
- PVC CABLE JACKET
- 568B WIRING COLOR CODE
- 350 MHz
- Warranty: Limited Lifetime

PART #: 0E-C5EGY16

0E-C5EGY36 0E-C5EGY56 0E-C5EGY76