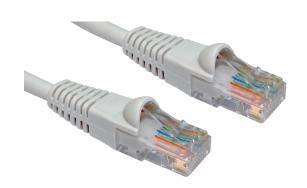

## **CAT5E PATCH CABLE**

NETWORKING CABLE
COMMERCIAL AND RESIDENTIAL

Quality network cable used for hubs, switches, routers, DSL/ cable modems, patch panels and other high performance networking applications. The molded, snagless boot prevents unwanted cable snags during installation with extra strain-relief.

- MOLDED, SNAGLESS BOOTS
- 100% COPPER
- 24AWG
- 8P/8C 50 MICRON GOLD PLATED CONNECTORS
- PVC CABLE JACKET
- 568B WIRING COLOR CODE
- 350 MHz
- · Warranty: Limited Lifetime

PART #: 0E-C5EGY1

0E-C5EGY3 0E-C5EGY5 0E-C5EGY7