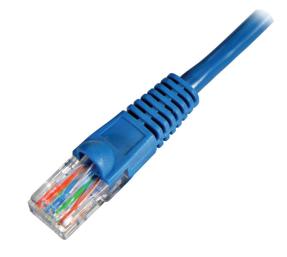

## **CAT5E PATCH CABLE**

NETWORKING CABLE
COMMERCIAL AND RESIDENTIAL

Quality network cable used for hubs, switches, routers, DSL/ cable modems, patch panels and other high performance networking applications. The molded, snagless boot prevents unwanted cable snags during installation with extra strain-relief.

- MOLDED, SNAGLESS BOOTS
- 100% COPPER
- 24AWG
- 8P/8C 50 MICRON GOLD PLATED CONNECTORS
- PVC CABLE JACKET
- 568B WIRING COLOR CODE
- 350 MHz
- Warranty: Limited Lifetime

PART #: 0E-C5EBL16

0E-C5EBL36 0E-C5EBL56 0E-C5EBL76