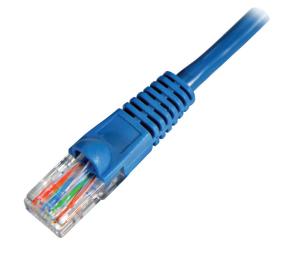

## **CAT5E PATCH CABLE**

NETWORKING CABLE
COMMERCIAL AND RESIDENTIAL

Quality network cable used for hubs, switches, routers, DSL/ cable modems, patch panels and other high performance networking applications. The molded, snagless boot prevents unwanted cable snags during installation with extra strain-relief.

- MOLDED, SNAGLESS BOOTS
- 100% COPPER
- 24AWG
- 8P/8C 50 MICRON GOLD PLATED CONNECTORS
- PVC CABLE JACKET
- 568B WIRING COLOR CODE
- 350 MHz
- · Warranty: Limited Lifetime

PART #: 0E-C5EBL1

0E-C5EBL3 0E-C5EBL5 0E-C5EBL7