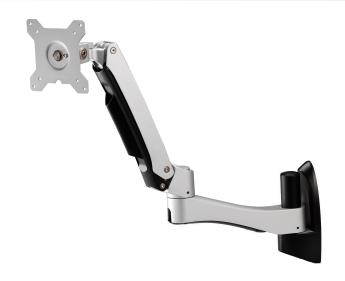

### Long Articulating Monitor Wall Mount

This single monitor mount allows the connection of flat panel monitors through standard VESA mounting brackets. Our revolutionary hinge modules are designed to enable display monitors to be rotated, swiveled and tilted. The engineering of the AMR1AWL is designed to meet high ergonomic expectation and to be rugged without compromising the aesthetics of the design. The AMR1AWL is constructed with aluminum alloy to ensure sturdiness. It will support various monitor sizes as long as it weighs no more than 22.1lbs. This product must have an appropriate wall base to support the mount fixture.