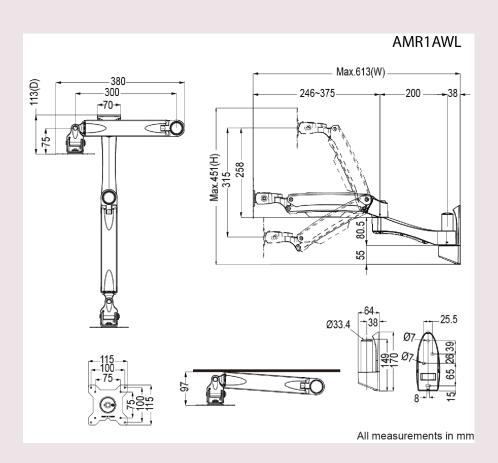

#### General

Material: Steel/Plastic/Aluminum Alloy

Weight:

2.10 kg (4.63lbs)

Tilt:

+90°/-20° (Hinge)

+65°/-30° (Arm)

Support Max Weight:

2~10Kg (4.4~22.1lbs)

Compliant with VESA:

100x100mm & 75x75mm

Support Flat Panel Size: 24"-32

**Warranty and Support** 

Warranty: 3 Years

Support: Free technical support (phone/email)

Screw Type:

M4

Dimensions:

(W\*H\*D) 613\*451\*113mm

24.13" X 17.76" x 4.45"

Swivel:

Max. +/-90°

Rotate(Pivot):

360° (For each "Hinge")

Max Distance to Wall:

613mm(24.13")

Min Distance to Wall:

97mm(3.82")

Be more

See more 

Do more