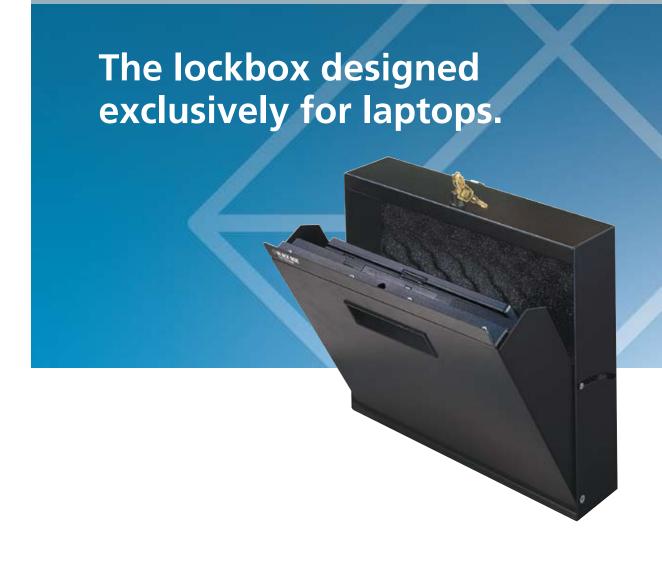

Protect your laptop from theft and prying fingers.

Just slip your laptop into the sturdy, steel Laptop Cabinet from Black Box and lock it up. Two layers of one-inch foam protect your computer from scratching and jarring.

You can mount this innovative cabinet almost anywhere—under a desk, on a wall, in closets, and in dorm rooms. The cabinet includes all mounting hardware and a template.

In addition to the heavy-duty security lock (two keys included), a steel lip prevents the cabinet from being pried open.