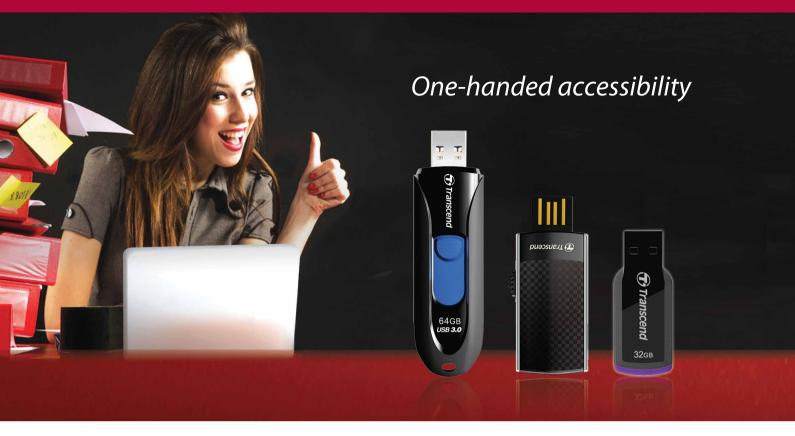

Facilitate your Digital Life Simple yet exquisite designs

# **USB Flash Drives** | JetFlash Capless Series

Losing USB end caps can be quite annoying, not to mention the inconvenience of taking the cap on and off every time the drive is used. For extra convenience and protection, Transcend's JetFlash Capless Series offers a choice of capless, retractable designs or ultra-small, rugged drives that not only protect the device and its contents, but are compact and easy to carry around.

Extremely slim & lightweight

Lanyard/Keychain Attachment Hole

- Convenient capless design for one-handed operation
- Compact and lightweight for supreme portability
- Wide-range of stylish designs and storage capacities available
- Offers free download of Transcend Elite & RecoveRx
- Limited Lifetime Warranty