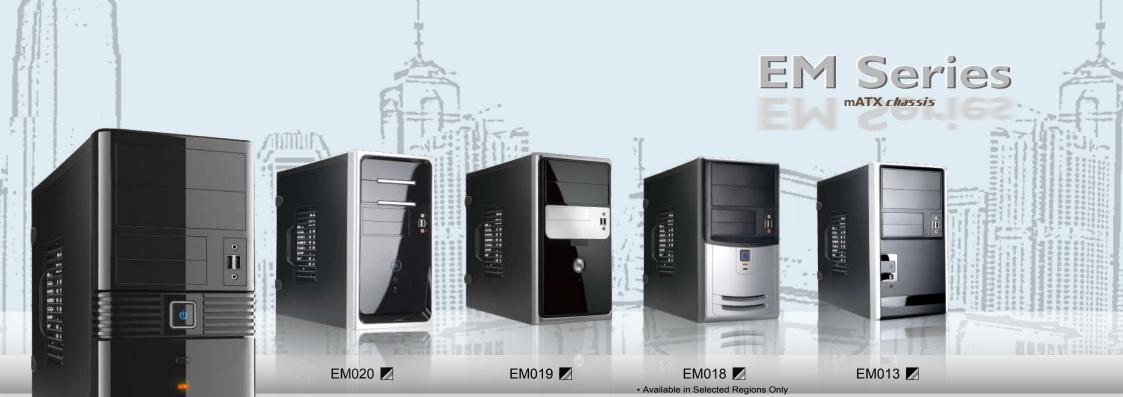

Features

Stamped Motherboard Support Easy M/B installation - No M/B standoff required.

Extra Vent at Rear Panel 12cm auxiliary cooling fan can be installed at rear panel for better system cooling.

• Configured up to 6 Drive Bays Expandable to 5.25" x 2, 3.5"x 4.

Folded Edge No sharp edges for safe installation.

Detachable HDD Drive Cage, Screw-less Side Panels, ODD Bays and FDD Bays For easy removal and installation.

EM020 Only

**TAC 2.0 Thermal Solution** 

Mini Tower Chassis CASE SIZE **EXTERNAL DRIVE BAY** 5.25"×2, 3.5"×2 (EM019: 5.25"×2, 3.5"×1) INTERNAL DRIVE BAY 3.5" ×2 (EM019: 3.5"×3) FRONT PORTS USB 2.0 x 2, HD/AC'97 Audio DIMENSIONS (HxWxD) 13.8" x 7.5" x 15" w/o Front Panel 350 x 190 x 380mm M/B Micro ATX I/O EXPANSION SLOTS PCI-E/PCI/AGP Slot x 4 ATX 12V, PSII **POWER SUPPLY** THERMAL SOLUTION Intel Certified TAC 2.0 **COOLING FAN** 12 cm Rear Fan Meets RoHS, CE and FCC Class B Requirements.