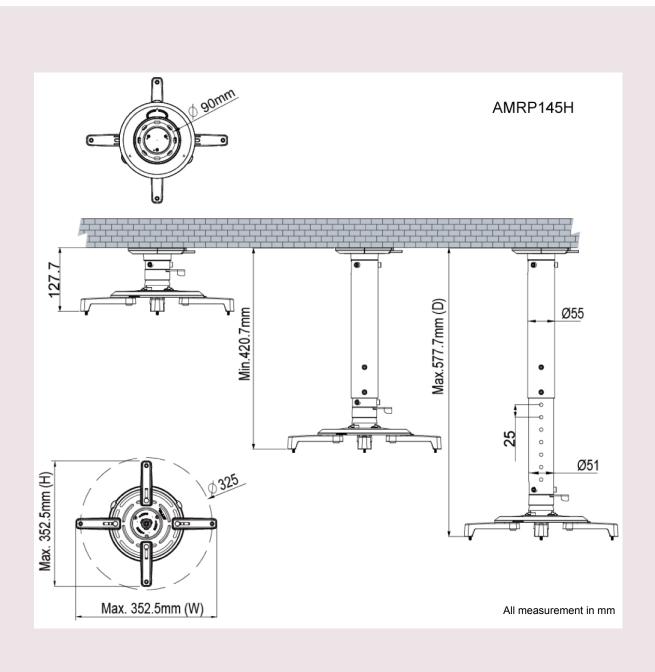

## **Specifications**

General

Screw Type:

M3 M4 M5 M6

Weight:

1.72Kg / 3.79lbs

Compatibility:

Compatible with projectors with hole

patterns up to 325mm

Dimension (W x H x D):

352.5 x 352.5 x 577.7mm 13.88" x 13.88" x 24.74"

Material:

Steel/Aluminum Alloy/Plastic

Support Max Weight:

25Kg / 55.1lbs

Projector Tilt: