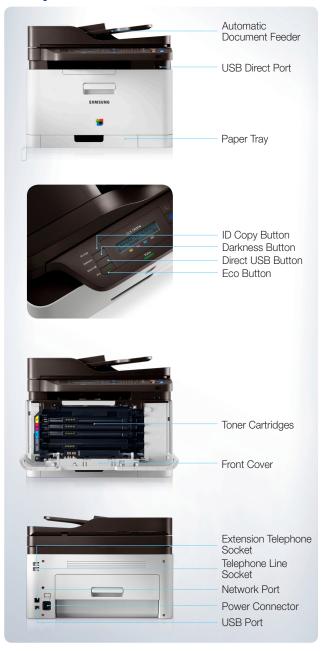

### Configuration

#### Samsung Colour Laser Multifunction Printer CLX-3305FN



## **Specifications**

#### CLX-3305FN

|                                       | CLX-3305FN                                                                                                                         |
|---------------------------------------|------------------------------------------------------------------------------------------------------------------------------------|
| Print                                 |                                                                                                                                    |
| Speed (Mono)                          | Up to 18 ppm in A4 (19 ppm in Letter)                                                                                              |
| Speed (Colour)                        | Up to 4 ppm in A