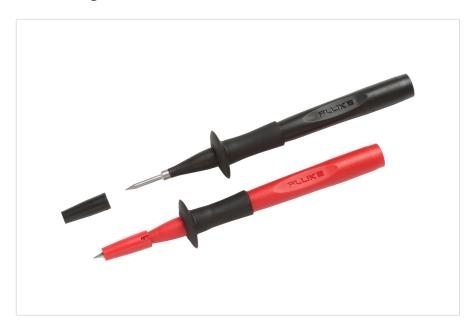

- AC220 SureGrip
- Alligator Clip Set
- TP220 SureGrip
- Insulated Test Probe Set
- TL224 SureGrip Silicone Test Lead Set

#### Fluke TL220

SureGrip™ Industrial Test Lead Set

Handy all-in-one kit that includes:

- AC220 SureGrip™ Alligator Clip Set
- TP220 SureGrip™ Industrial Test Probe Set
- TL224 SureGrip™ Silicone Test Lead Set (straight to right)
- One year warranty