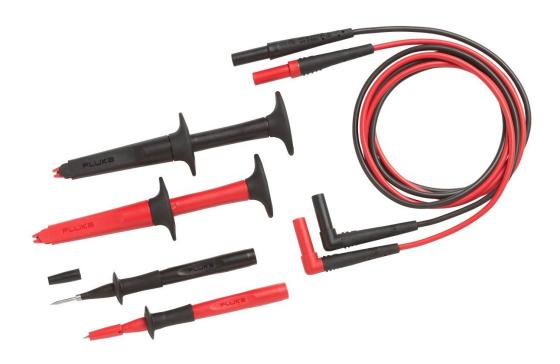

### **Key features**

SureGrip design so you can do your work comfortably. With interchangeable test lead set for multiple electrical applications. Compatible with all instruments and test probes that accept standard 4mm shrouded banana connectors. This handy all-inone kit includes:

- AC220 SureGrip
- Alligator Clip Set
- TP220 SureGrip
- Insulated Test Probe Set
- TL224 SureGrip Silicone Test Lead Set

### Product overview: Fluke TL220 SureGrip™ Industrial Test Lead Set

The TL220, SureGrip™ Industrial Test Lead Set is designed to provide a reliable grip in slippery hands. With interchangeable test lead set for multiple electrical applications. Compatible with all instruments and test probes that accept standard 4 mm shrouded banana connectors.

#### Fluke TL220

SureGrip™ Industrial Test Lead Set

Handy all-in-one kit that includes:

- AC220 SureGrip™ Alligator Clip Set
- TP220 SureGrip™ Industrial Test Probe Set
- TL224 SureGrip™ Silicone Test Lead Set (straight to right)
- One year warranty