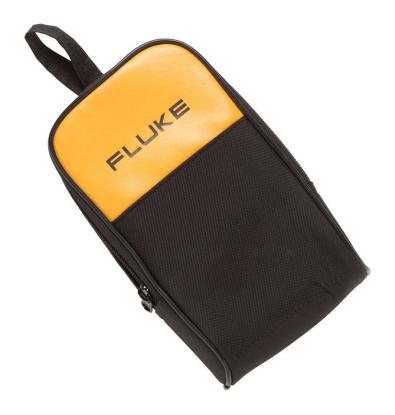

#### **Key features**

- Zippered carrying case with padding and inside pocket
- Dimensions 218 x 128 x 64 mm (8.6 x 5 x 2.52 in)
- Convenient belt loop for hands-free carrying

#### **Product overview: Fluke C25 Large Soft Case for DMMs**

Protect your Fluke meters with our most popular zippered carrying case sold to date. This durable case is made with a high-quality polyester exterior and features padding on the interior pocket.