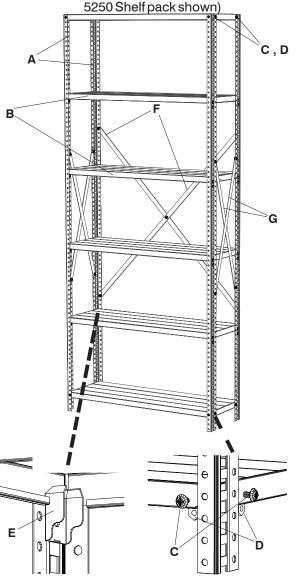

- 2 Spread the posts apart until the long side of a (B) Shelf fits between them. Attach the lowest shelf to the posts at the fourth hole from the bottom of the posts, using two (C) Bolts and two (D) Nuts at each corner, finger tight only. NOTE: Bottom shelf may be moved as low as the second hole, if desired; fourth makes cleaning a little easier.
- Attach the top shelf to the posts at the top hole, in the same manner (two bolts, two nuts per corner).
- Place the two remaining posts over the corners of the shelves, with the large flange (square holes) running down the shelf sides.

  Connect the top and bottom shelves to the posts at the same locations as before, two bolts and two nuts per corner. Finger tighten only.
- 5 Stand the unit upright, on a level surface. Determine desired shelf positions, and insert (E) Clips into the square holes on all four posts at each of these positions. The top of the clip will be the top of the shelf. IMPORTANT: Make certain that both tabs of each clip are fully seated by tapping down **lightly** into position.
- 6 Install Shelves over clips, making sure all shelf sides, fronts and backs fit between clips and posts. Tap shelf lightly to seat it properly.
- Bolt the two (F) Long Braces together at the center hole with a nut and a bolt. Attach one brace to each of the back posts, 24 holes down from the top, with nuts and bolts (finger tight). Now attach the bottom ends at the most appropriate post holes, again using nuts and bolts.
- On each side, bolt a (G) Short Brace to the **inside** of each post, 29 holes down from the top. Cross the braces over to the opposite post, and bolt (**inside**) into the most appropriate holes (finger tight). NOTE: In the event the side braces interfere with a shelf, the braces may be moved to more suitable locations.
- Make sure the unit is on a level surface. Check all posts and shelves for squareness, then tighten all nuts and bolts.

Assembled Unit (5256 Post Pack and

INSTALL CLIPS FOR ALL MIDDLE SHELVES

USE NUTS AND BOLTS ON TOP, BOTTOM SHELVES