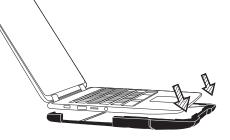

### 5

Gently remove the front portion of the bottom case by pulling away from the device.

www.GumdropCases.com