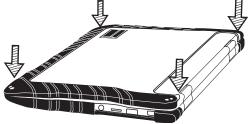

#### 3

Gently slide the upper corners up and off the device to remove the top case.

4

Remove the bottom case by gently pushing downward the clips at the left and right side back corners.