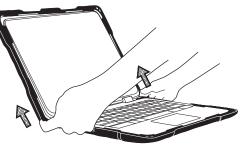

### 2

Start sliding the top case off by pushing up with your fingers on the bottom corners.