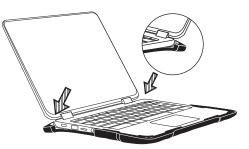

#### 3

Gently slide the upper corners up and off the device to remove the top case.

4

Remove the bottom case by gently pushing downward the clips at the left and right side back corners.