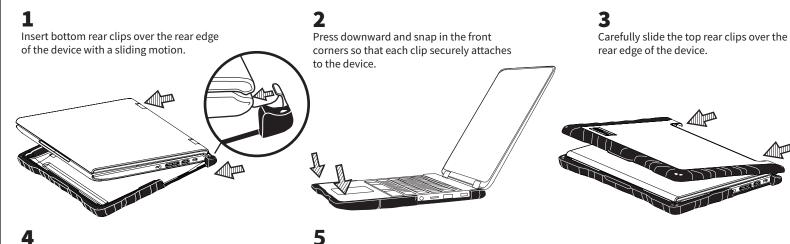

## Gumdrop

Press the top clips of the case over the device with pressure from both sides.

Close the case and gently press all corners together to ensure it is attached securely to the device.

Congratulations on your new case!