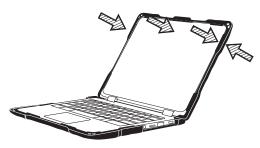

#### 3

Gently slide the upper corners up and off the device to remove the top case.

4

Remove the bottom case by gently pushing downward the clips at the left and right side back corners.

### 5

Gently remove the front portion of the bottom case by pulling away from the device.

www.GumdropCases.com