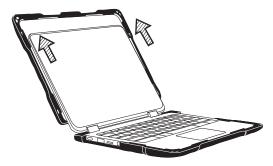

#### 3

Gently slide the upper corners up and off the device to remove the top case.

4

Remove the bottom case by gently pushing downward the clips at the left and right side back corners.