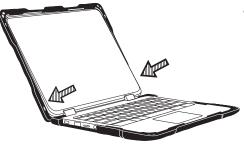

### 2

Start sliding the top case off by pushing up with your fingers on the bottom corners.