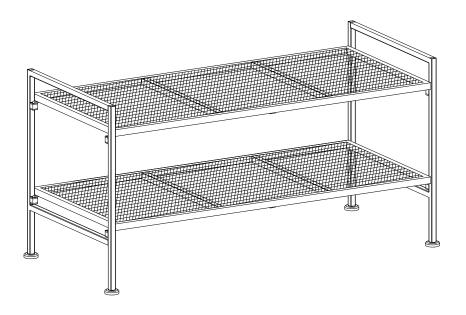

## #15896 2-TIER UTILITY SHOE/STORAGE RACK **ASSEMBLY INSTRUCTIONS**

Please Read and Save These Instructions US & International Patents Pending ©2014 Seville Classics, Inc.

(Pre-installed)

- 1. Unpack and remove all parts from the box. If there are missing or broken parts, please contact our CUSTOMER SERVICE.
- 2. Screw the LEVELING FEET (B) into the legs of each SIDE FRAME (A).

- 3. Insert the hooks on both sides of the SHELF (D) into the lower brackets of the side frames.
- 4. Repeat step 3 for the second shelf.
- 5. Once all shelves are securely in place, adjust the leveling feet by screwing them in or out to obtain a level rack.

**WARNING**: Do not sit on the rack. Do not drop heavy items on the rack. Place heavier items on the lower shelves and lighter ones on the top shelves. Do not move the rack while loaded. Do not move the rack by lifting the shelf, use the tops of the side frames instead.

**WEIGHT CAPACITY**: 25 lb per shelf