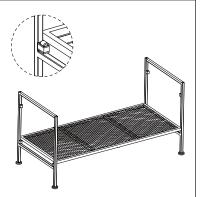

## #15896 2-TIER UTILITY SHOE/STORAGE RACK **ASSEMBLY INSTRUCTIONS**

- 3. Insert the hooks on both sides of the SHELF (D) into the lower brackets of the side frames.
- 4. Repeat step 3 for the second shelf.
- 5. Once all shelves are securely in place, adjust the leveling feet by screwing them in or out to obtain a level rack.

NOTE: Drawing shows 2 units stacked vertically. Do not exceed maximum height of 2 stacked units.