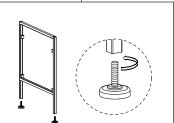

Please Read and Save These Instructions US & International Patents Pending ©2014 Seville Classics, Inc.

(Pre-installed)

- 1. Unpack and remove all parts from the box. If there are missing or broken parts, please contact our CUSTOMER SERVICE.
- 2. Screw the LEVELING FEET (B) into the legs of each SIDE FRAME (A).