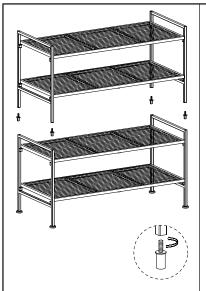

NOTE: Drawing shows 2 units stacked vertically. Do not exceed maximum height of 2 stacked units.

## STEPS TO STACK THE RACK

- 1. Build another rack following the instructions on the left. However, do not install the LEVELING FEET (B) on the second (top) unit.
- 2. Screw the STACKING PINS (E) into the legs of the top unit. Remove all CAPS (C) from the original (bottom) unit.
- 3. Lift the top unit up, lining up the pins with the holes at the four top corners so that the pins can be inserted into them. Be sure everything is in alignment and then press the top unit down firmly so that it fits tightly onto the bottom unit.