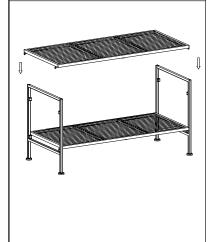

Please Read and Save These Instructions US & International Patents Pending ©2014 Seville Classics, Inc.

(Pre-installed)

- 1. Unpack and remove all parts from the box. If there are missing or broken parts, please contact our CUSTOMER SERVICE.
- 2. Screw the LEVELING FEET (B) into the legs of each SIDE FRAME (A).

- 3. Insert the hooks on both sides of the SHELF (D) into the lower brackets of the side frames.
- 4. Repeat step 3 for the second shelf.
- 5. Once all shelves are securely in place, adjust the leveling feet by screwing them in or out to obtain a level rack.