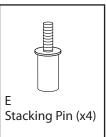

## STEPS TO STACK THE RACK

- 1. Build another rack following the instructions on the left. However, do not install the LEVELING FEET (B) on the second (top) unit.
- 2. Screw the STACKING PINS (E) into the legs of the top unit. Remove all CAPS (C) from the original (bottom) unit.
- 3. Lift the top unit up, lining up the pins with the holes at the four top corners so that the pins can be inserted into them. Be sure everything is in alignment and then press the top unit down firmly so that it fits tightly onto the bottom unit.