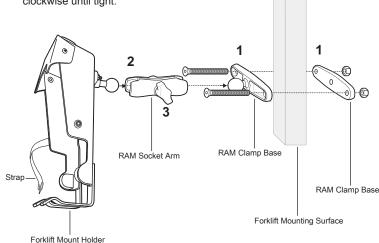

## MC93XX Un-Powered Forklift Mount Installation Guide

- Secure RAM Clamp Base to forklift mounting surface using two screws and nuts.
- Attach RAM Socket Arm to RAM Clamp Base and Forklift Mount Holder.
- Turn the Socket Arm hand-screw clockwise until tight.
- Insert device in Forklift Mount Holder at a 45° angle in one of two ways (shown below).
- 5. Rotate and snap device into place.