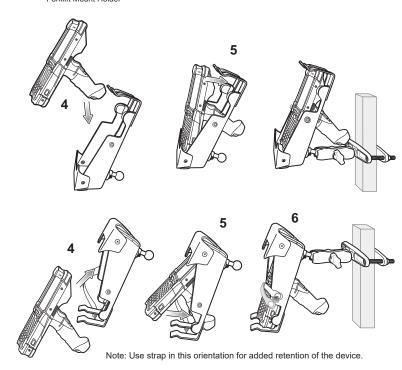

## MC93XX Un-Powered Forklift Mount Installation Guide

- Secure RAM Clamp Base to forklift mounting surface using two screws and nuts.
- Attach RAM Socket Arm to RAM Clamp Base and Forklift Mount Holder.
- Turn the Socket Arm hand-screw clockwise until tight.
- Insert device in Forklift Mount Holder at a 45° angle in one of two ways (shown below).
- 5. Rotate and snap device into place.

6. If required, secure device with rubber strap and snap into place.

ZEBRA and the stylized Zebra head are trademarks of Zebra Technologies Corporation, registered in many jurisdictions worldwide. All other trademarks are the property of their respective owners. ©2019 Zebra Technologies Corporation and/or its affiliates. All rights reserved.