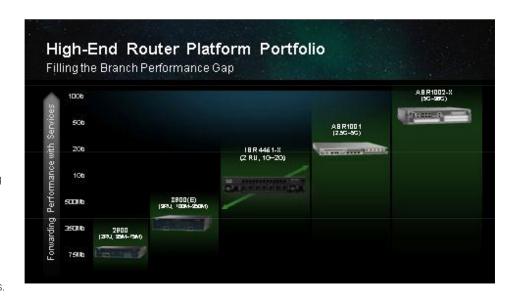

## Cisco ISR 4451-X Positioning

With a unique combination of services and performance flexibility, the Cisco ISR 4451-X fills a critical role in the Cisco ISR portfolio. The 4451-X brings the best of the rich services offered by the Cisco Integrated Services Routers Generation 2 (ISR G2) portfolio and the hardware-based performance of the Cisco ASR 1000 Aggregation Services Router to a platform designed for services deployment into a high-speed WAN environment.