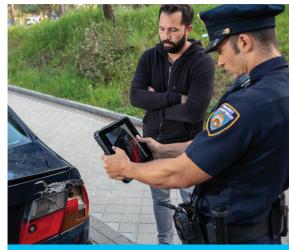

## The ET80/ET85 Windows®

Rugged 2-in-1 Tablet

The lightweight and versatile tablet created for Law Enforcement agencies

## What makes the ET80/ET85 rugged tablets ideal for Law Enforcement? Everything.

| Thinner and lighter than major 2-in-1 competitors            | True 2-in-1 experience with rugged friction hinge keyboard   |
|--------------------------------------------------------------|--------------------------------------------------------------|
| Rugged and ready for mission critical environments           | 11th Gen Intel® Core processors                              |
| Universal docking solution: dock and undock in seconds       | Full-shift battery power with optional hot swap capabilities |
| Built-in protection prevents unauthorized access             | PowerPrecision+ for better battery management                |
| 12-inch anti-glare display: viewable even in bright sunlight | World-class data capture                                     |
| Faster, more reliable connectivity with 4G/5G and Wi-Fi 6E   | All the accessories needed to tailor the tablet to your job  |