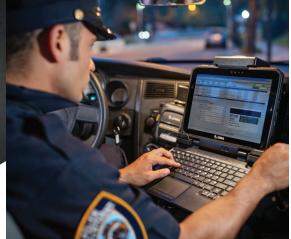

## The ET80/ET85 Windows®

Rugged 2-in-1 Tablet

The lightweight and versatile tablet created for Law Enforcement agencies

## What makes the ET80/ET85 rugged tablets ideal for Law Enforcement? Everything.

| Thinner and lighter than major 2-in-1 competitors            | True 2-in-1 experience with rugged friction hinge keyboard   |
|--------------------------------------------------------------|--------------------------------------------------------------|
| Rugged and ready for mission critical environments           | 11th Gen Intel® Core processors                              |
| Universal docking solution: dock and undock in seconds       | Full-shift battery power with optional hot swap capabilities |
| Built-in protection prevents unauthorized access             | PowerPrecision+ for better battery management                |
| 12-inch anti-glare display: viewable even in bright sunlight | World-class data capture                                     |
| Faster, more reliable connectivity with 4G/5G and Wi-Fi 6E   | All the accessories needed to tailor the tablet to your job  |