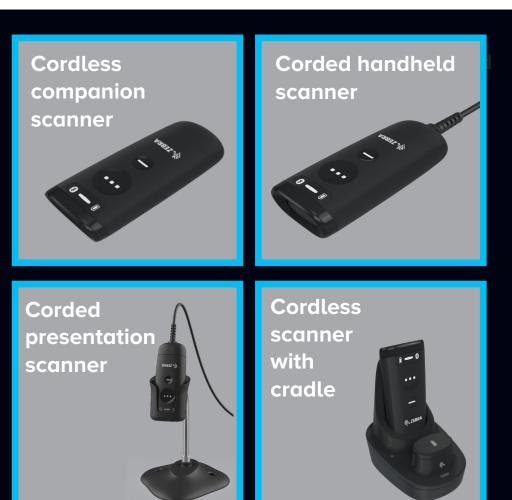

# The ultra-versatile convertible scanner

Corded, cordless, handheld or hands-free... it's whatever you want it to be. Need to switch modes? No problem. You can change any time to meet any workflow.

## Meet more of your retail scanning needs

## Convertibility brings big benefits to retail