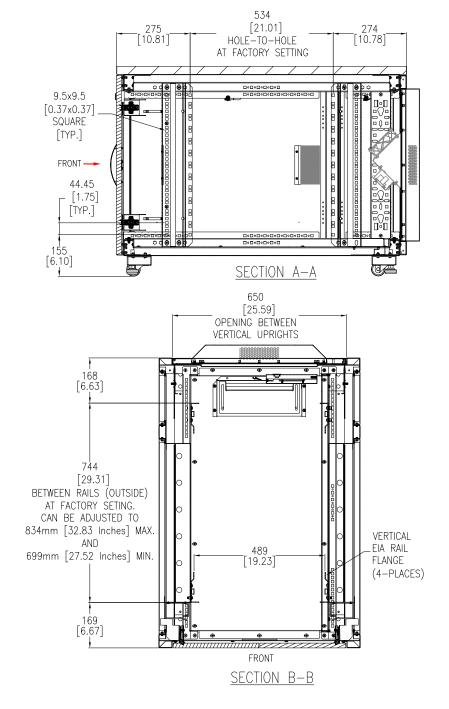

3. ALL DIMENSIONS ARE IN MILLIMETERS [INCHES].

4. FRONT DOOR SWING IS 160° AND REAR DOOR SWING IS 120°.

ARACK CAN BE SECURED TO THE FLOOR BY REUSING THE PALLET BRACKETS AND IS OPTIONAL. M8x25 (4 NOS) BLOTS FOR FIXATION ARE NOT PROVIDED & TO BE PROCURED SEPARATELY.

| I TITLE:                |    |
|-------------------------|----|
| NETSHELTER SOUNDPROOF   | 12 |
| 750mm Wide x 1130mm D   | ee |
| SERVER RACK ENCLOSURE   |    |
| INTERNAL & SECTION VIEW |    |
|                         |    |