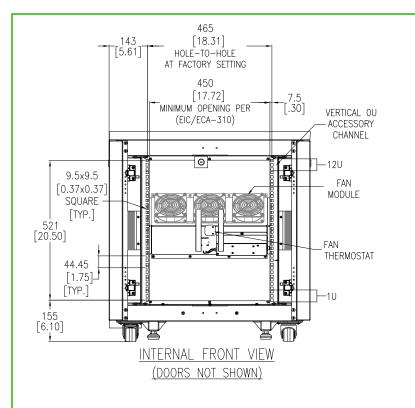

3. ALL DIMENSIONS ARE IN MILLIMETERS [INCHES].

4. FRONT DOOR SWING IS 160° AND REAR DOOR SWING IS 120°.

ARACK CAN BE SECURED TO THE FLOOR BY REUSING THE PALLET BRACKETS AND IS OPTIONAL. M8x25 (4 NOS) BLOTS FOR FIXATION ARE NOT PROVIDED & TO BE PROCURED SEPARATELY.

| I TITLE:                |    |
|-------------------------|----|
| NETSHELTER SOUNDPROOF   | 12 |
| 750mm Wide x 1130mm D   | ee |
| SERVER RACK ENCLOSURE   |    |
| INTERNAL & SECTION VIEW |    |
|                         |    |