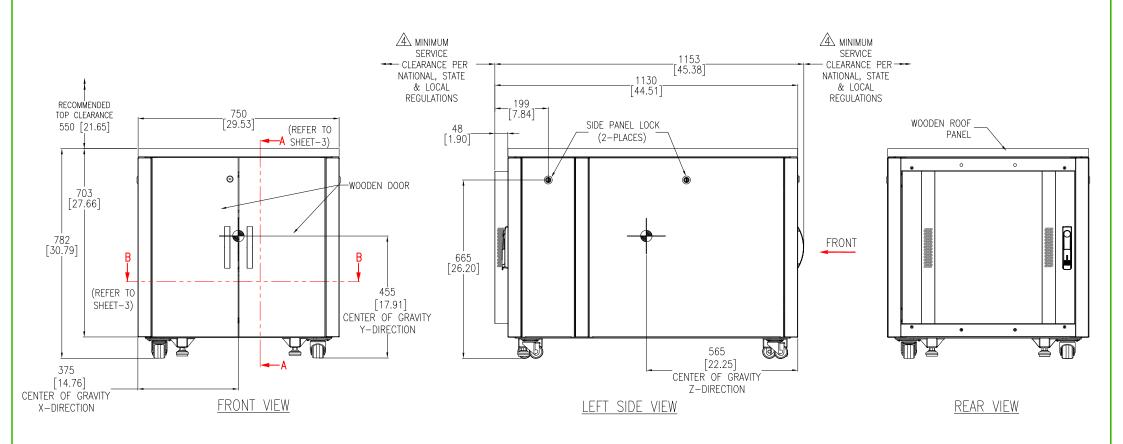

## NOTES

- 1. INSTALLATION SHALL COMPLY WITH ALL APPLICABLE NATIONAL, STATE AND LOCAL ELECTRICAL REGULATIONS.
- 2. REFER TO PRODUCT DOCUMENTATION FOR ADDITIONAL DETAILS PRIOR TO INSTALLATION AND SITE PREPARATION WORK.
- 3. ALL DIMENSIONS ARE IN MILLIMETERS [INCHES].
- A FRONT AND REAR ACCESS REQUIRED FOR SERVICE. MINIMUM REQUIRED FRONT CLEARANCE IS 914 [36.0] & REAR CLEARANCE IS 203 [8] .
- 5. NET WEIGHT OF THE UNIT IS 114kg [251.3 lb].
- 6. BOTTOM CABLE ENTRY USING APPROPRIATE CUSTOMER PROVIDED SOLUTION.
- 7. PROTECTION CLASS: IP2X.
- 8. COLOR: MAPLE.

| TITLE:<br>NETSHELTER SOUNDPRO<br>750mm Wide x 1130m<br>SERVER RACK ENCLO<br>GENERAL ARRANGEM | m Deep<br>SURE |
|----------------------------------------------------------------------------------------------|----------------|
| PROJECT: SUBMITTAL DRAWINGS                                                                  | SHEET 1 OF 3   |

1. INSTALLATION SHALL COMPLY WITH ALL APPLICABLE NATIONAL, STATE AND LOCAL ELECTRICAL REGULATIONS.
2. REFER TO PRODUCT DOCUMENTATION FOR ADDITIONAL DETAILS PRIOR TO INSTALLATION AND SITE PREPARATION WORK.

3. ALL DIMENSIONS ARE IN MILLIMETERS [INCHES].

4. FRONT DOOR SWING IS 160° AND REAR DOOR SWING IS 120°.

ARACK CAN BE SECURED TO THE FLOOR BY REUSING THE PALLET BRACKETS AND IS OPTIONAL. M8x25 (4 NOS) BLOTS FOR FIXATION ARE NOT PROVIDED & TO BE PROCURED SEPARATELY.