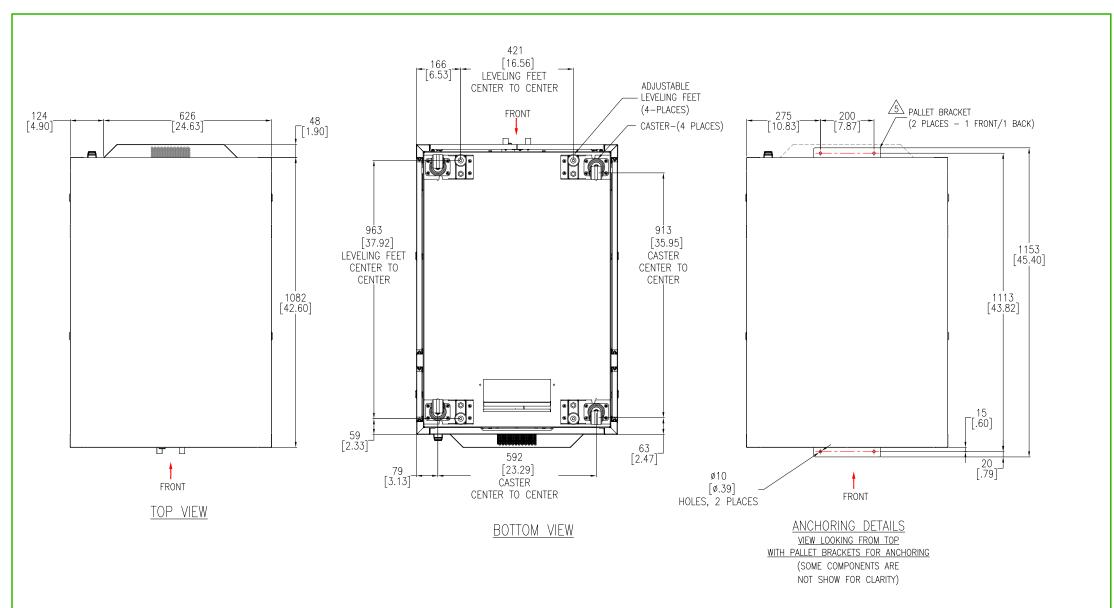

3. ALL DIMENSIONS ARE IN MILLIMETERS [INCHES].

4. FRONT DOOR SWING IS 160° AND REAR DOOR SWING IS 120°.

ARACK CAN BE SECURED TO THE FLOOR BY REUSING THE PALLET BRACKETS AND IS OPTIONAL. M8x25 (4 NOS) BLOTS FOR FIXATION ARE NOT PROVIDED & TO BE PROCURED SEPARATELY.

| TLE:                                              |
|---------------------------------------------------|
| NETSHELTER SOUNDPROOF 12U                         |
| 750mm Wide x 1130mm Deep<br>SERVER RACK ENCLOSURE |
| SERVER RACK ENCLOSURE '                           |
| TOP & BOTTOM VIEWS                                |
|                                                   |

NOTES:

1. INSTALLATION SHALL COMPLY WITH ALL APPLICABLE NATIONAL, STATE AND LOCAL ELECTRICAL REGULATIONS.

2. REFER TO PRODUCT DOCUMENTATION FOR ADDITIONAL DETAILS PRIOR TO INSTALLATION AND SITE PREPARATION WORK.

3. ALL DIMENSIONS ARE IN MILLIMETERS [INCHES].

THIS DRAWING AND SPECIFICATIONS HEREIN ARE THE PROPERTY OF SCHNEIDER ELECTRIC AND SHALL NOT BE COPIED, REPRODUCED OR USED IN WHOLE OR IN PART, AS THE BASIS FOR THE MANUFACTURE OR SALE OF TEMS WITHOUT WRITTEN PERMISSION FROM SCHNEIDER ELECTRIC. THIS DRAWING IS BASED UPON LATEST AVAILABLE INFORMATION AND IS SUBJECT TO CHANGE WITHOUT NOTICE.