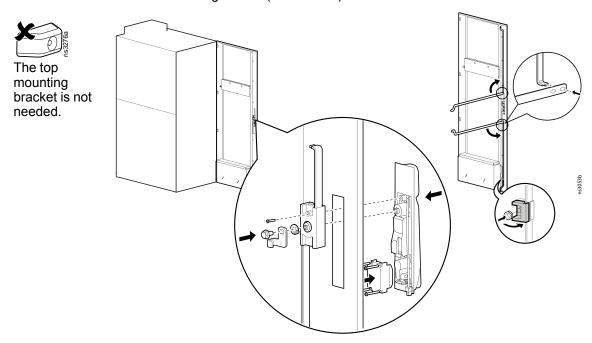

## Inventory Installation

(NBHN125, NBHN1356, NBN125S, NBHN1356S) when the pre-existing gear box does not fit.

1. Remove the pre-installed handle.

The gear box can be installed on a rack door to accommodate a NetBotz Rack Access handle kit

2. Install the NetBotz Handle kit and gear box (NBHN4340).

3. Follow the instructions that come with your NetBotz handle kit and appliance to complete the installation.

APC by Schneider Electric 70 Mechanic Street Foxboro, MA 02035 USA As standards, specifications, and design change from time to time, please ask for confirmation of the information given in this publication.