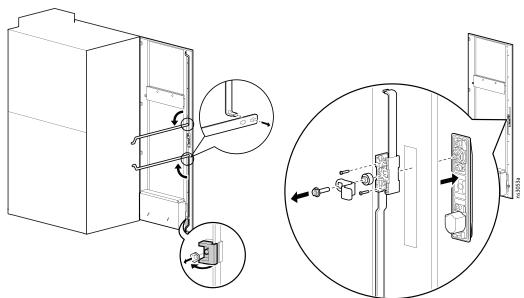

## Inventory Installation

(NBHN125, NBHN1356, NBN125S, NBHN1356S) when the pre-existing gear box does not fit.

1. Remove the pre-installed handle.

The gear box can be installed on a rack door to accommodate a NetBotz Rack Access handle kit

2. Install the NetBotz Handle kit and gear box (NBHN4340).

3. Follow the instructions that come with your NetBotz handle kit and appliance to complete the installation.

APC by Schneider Electric 70 Mechanic Street Foxboro, MA 02035 USA As standards, specifications, and design change from time to time, please ask for confirmation of the information given in this publication.